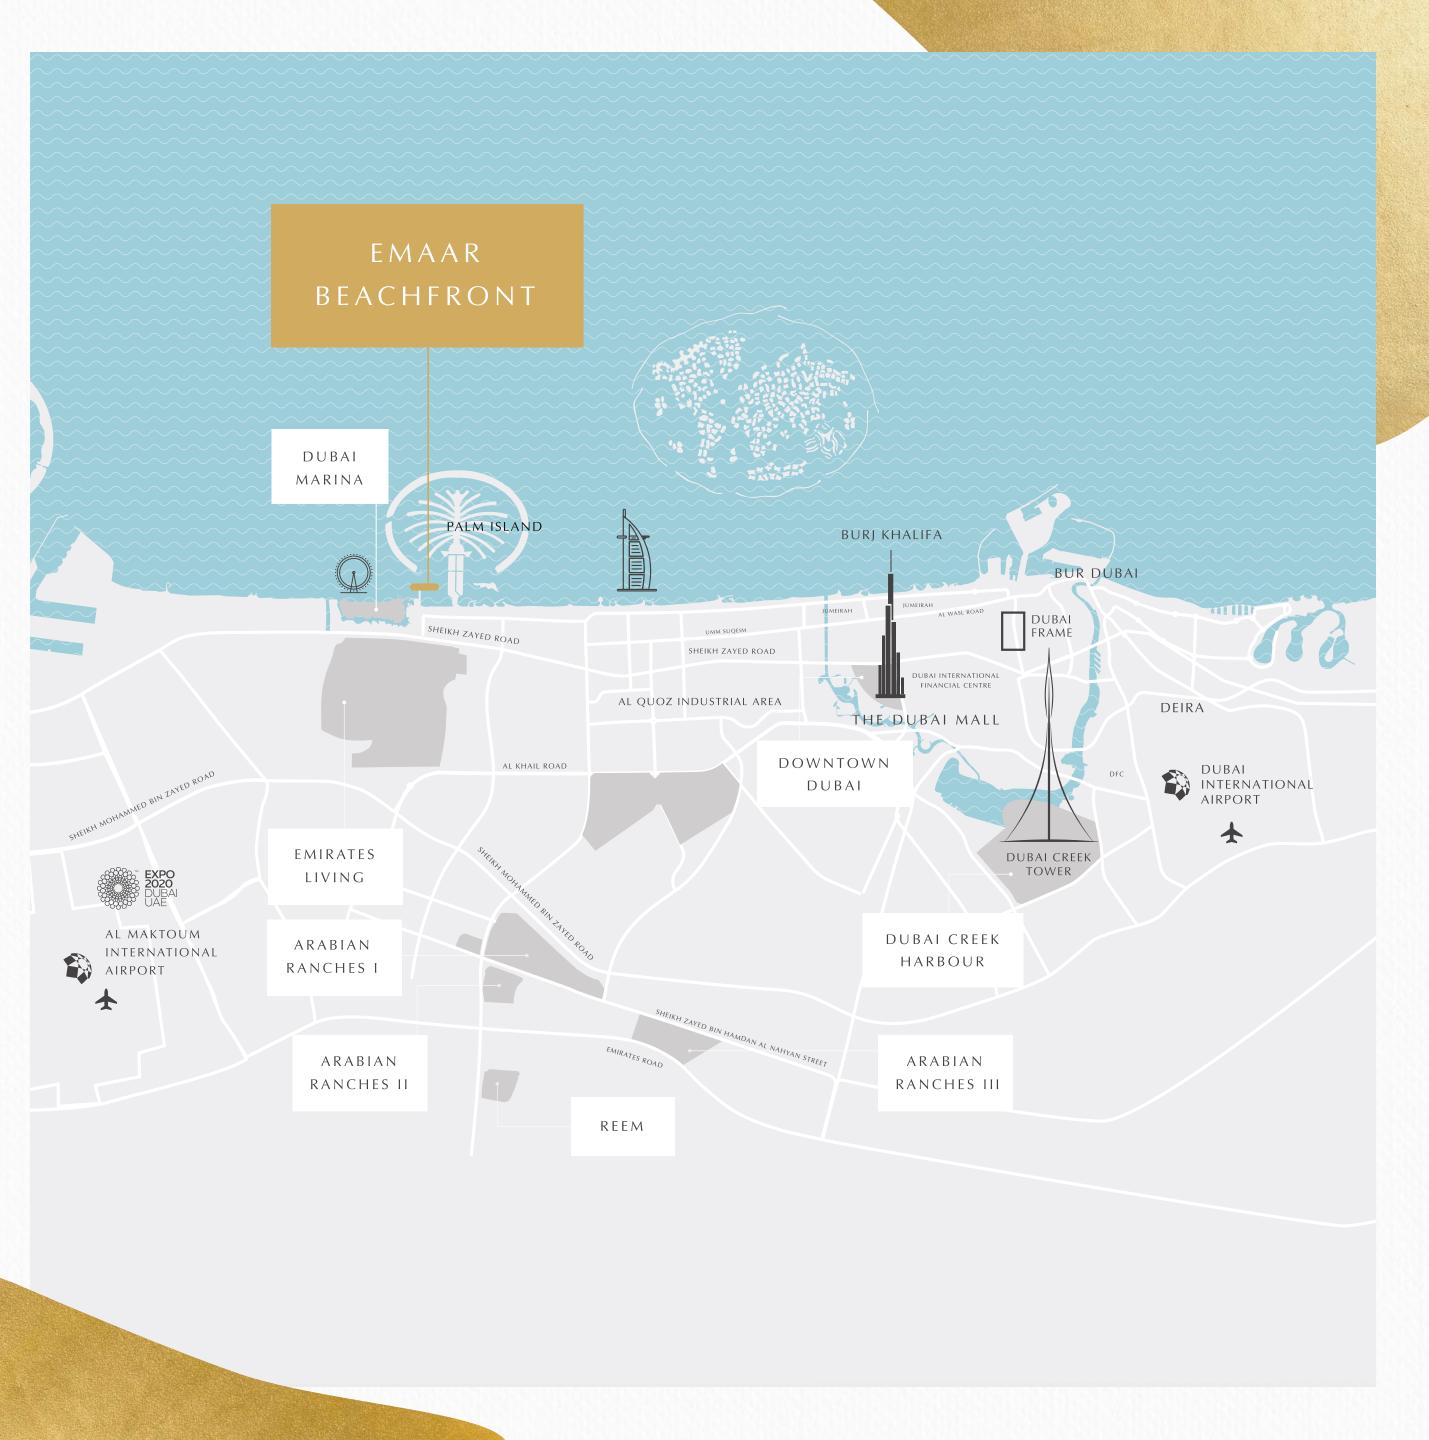

# PRIVATE BEACH LIVING

Emaar Beachfront is the prestigious residential community located within the new maritime centre of the UAE, Dubai Harbour. The meticulously masterplanned waterfront haven represents a unique blend of cosmopolitan living with a prime location and a luxury seaside lifestyle.

Exceptional Jocation

25 MINUTES TO DOWNTOWN DUBAI 25 MINUTES TO DUBAI INT'L AIRPORT

45

MINUTES TO AL MAKTOUM INT'L AIRPORT 5 MINUTES TO DUBAI MARINA

Gennless access

TO SHEIKH ZAYED ROAD