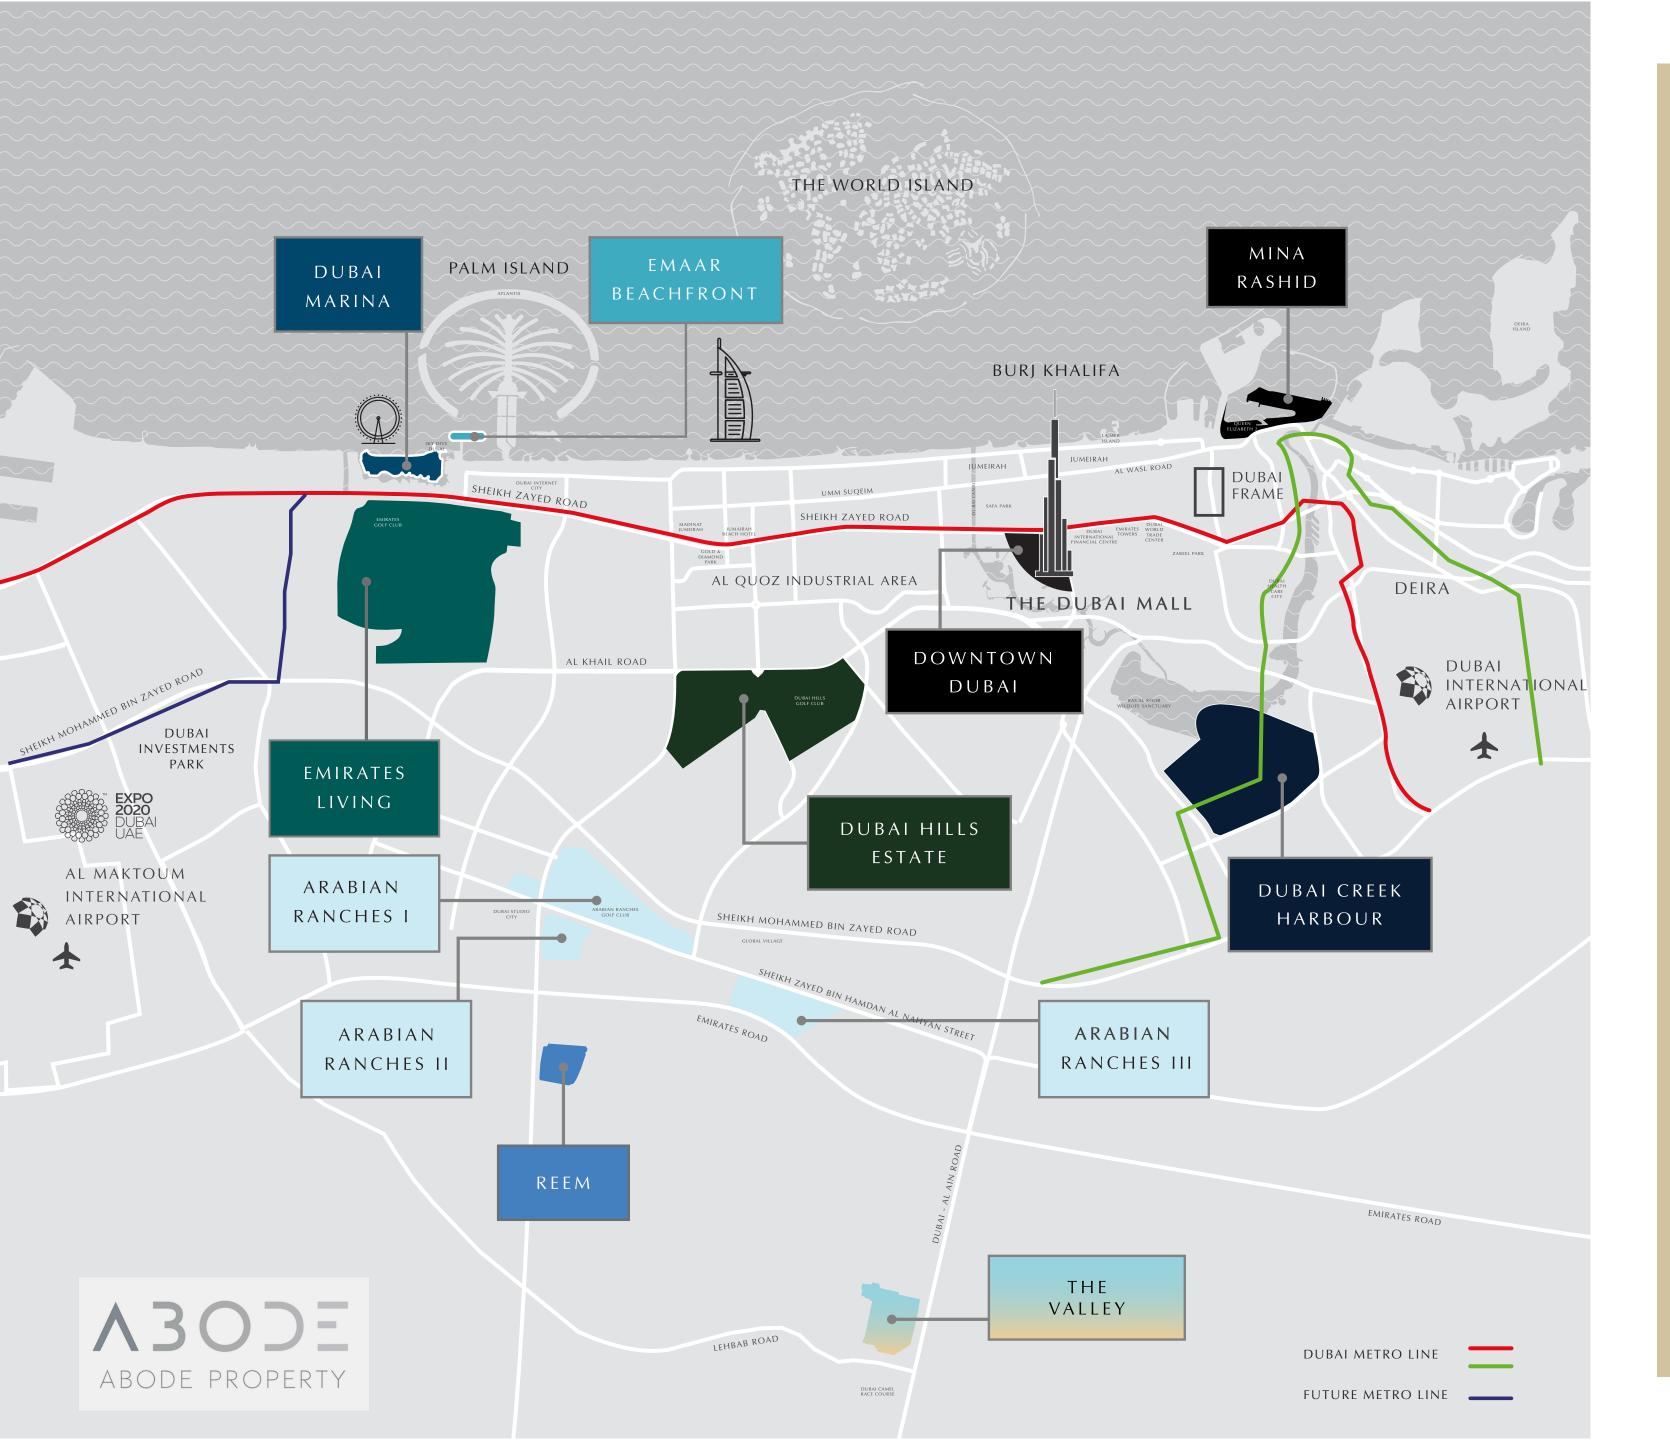

#### YOU ARE HERE

Residing at Palace Beach Residence may give you the impression that you are a world away as you immerse yourself within your new luxury seaside life. However, its prime location means you are never more than 20 minutes from Dubai's key landmarks, including Dubai International Airport and Palm Jumeirah.

O5MIN

DUBAI MARINA
AND SHEIKH ZAYED ROAD

25<sub>MIN</sub>

DOWNTOWN DUBAI,
DUBAI INTERNATIONAL AIRPORT AND
AL MAKTOUM INTERNATIONAL AIRPORT

FEATURING ELEGANT

1, 2, 3 AND 4-BEDROOM

RESIDENCE OPTIONS.

FEATURING PLUSH
3-4 BEDROOM
TOWNHOUSES.