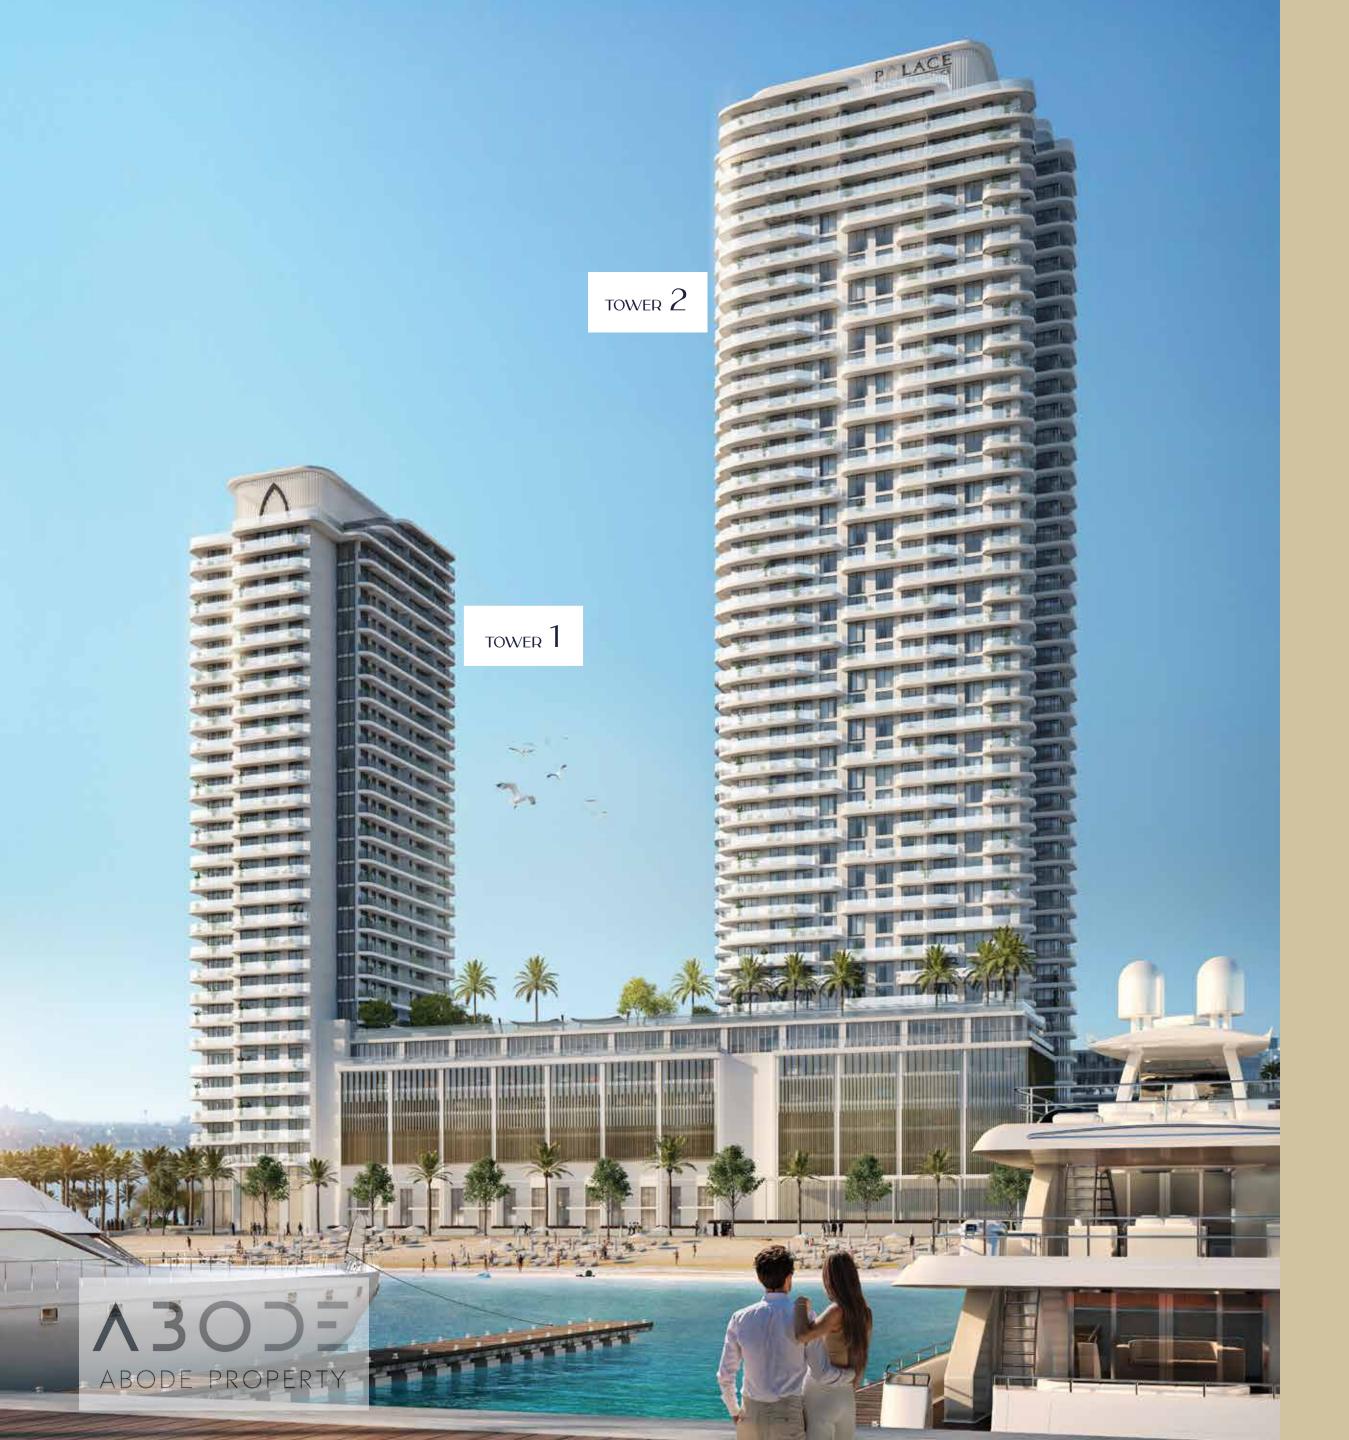

UNINTERRUPTED
VIEWS OF MARINA,
PAR & DUBAI SKYLINE



PODIUM DECK
WITH SWIMMING POOL
& KIDS POOL



CHILDREN'S PLAY ZONE



BBQ SPACES



COMMUNITY RETAIL









#### YOU ARE HERE

Residing at Palace Beach Residence may give you the impression that you are a world away as you immerse yourself within your new luxury seaside life. However, its prime location means you are never more than 20 minutes from Dubai's key landmarks, including Dubai International Airport and Palm Jumeirah.

O5MIN

DUBAI MARINA
AND SHEIKH ZAYED ROAD

25<sub>MIN</sub>

DOWNTOWN DUBAI,
DUBAI INTERNATIONAL AIRPORT AND
AL MAKTOUM INTERNATIONAL AIRPORT





FEATURING ELEGANT

1, 2, 3 AND 4-BEDROOM

RESIDENCE OPTIONS.



FEATURING PLUSH
3-4 BEDROOM
TOWNHOUSES.



MOVE UP TO OPULENT LIVING.

































TOWER 1 - 29 FLOORS

TOWER 2 - 42 FLOORS